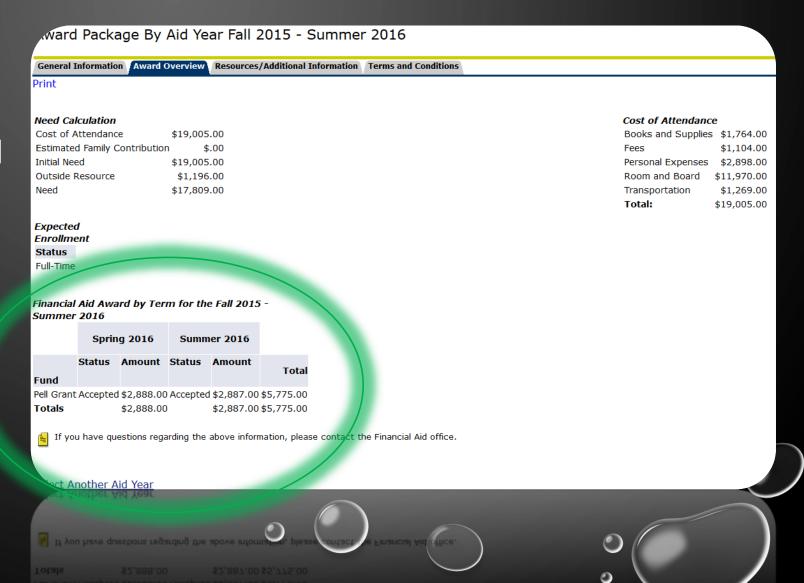

# SELECT AWARD OVERVIEW

[ Award Messages | Overall Financial Aid Statu

| Personal Information Student Services Financial Aid                                                     |  |  |  |
|---------------------------------------------------------------------------------------------------------|--|--|--|
| Search Go                                                                                               |  |  |  |
| Award Package By Aid Year Fall 2016 - Summer 2017                                                       |  |  |  |
| General Information   Award Overview   Resources/Additional Information   Terms and Conditions          |  |  |  |
| No award information is available for you at this time, please contact your financial aid office if you |  |  |  |
| Select Another Aid Year                                                                                 |  |  |  |
| [ Award Messages   Overall Financial Aid Status   Account Sum                                           |  |  |  |

### VIEW FINANCIAL AID AWARD INFO

Financial Aid Awards are calculated for an entire aid year, based on full time enrollment.

If you attend less than full time, your financial aid award will be recalculated at the time of disbursement